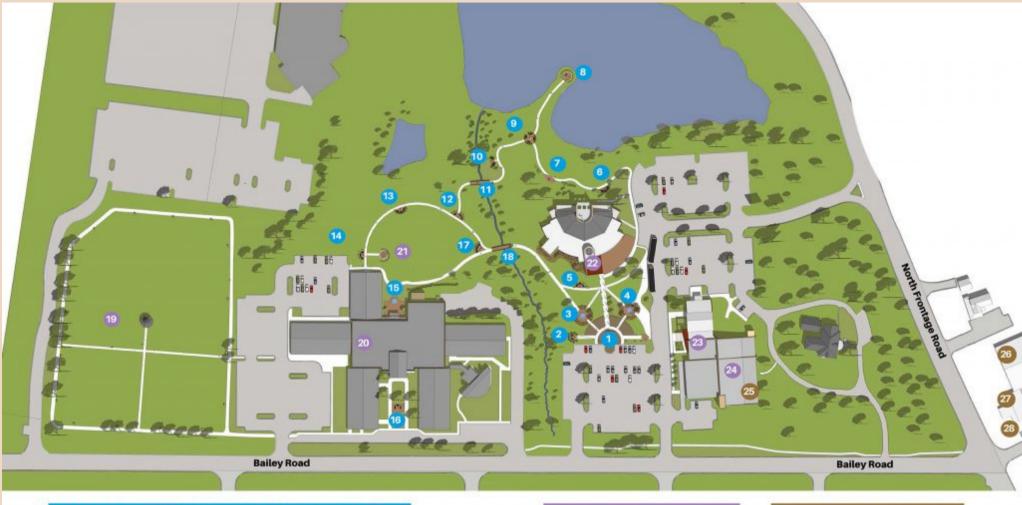

## CAMPUS MAP

#### OUTDOOR STATUE GARDENS, GROTTOS, FOUNTAINS, & BRIDGES

- 1 Clock Tower
- 2 St. Teresa of Avila
- 3 Our Lady of Fatima Fountain 3
- Our Lady of Lourdes Fountain 0 St. Joseph
- 5 John of the Cross
- 6 Jesus with the Children
- 7 Infant of Prague
  8 St. Thérèse of Lisieux
  9 Sts. Louis & Zelie Martin
  ain10 St. Joseph
  - 1 Prophet Elijah Bridge
  - Prophet Elijah

#### SITES & DESTINATIONS

- 19 Meditation Garden/Stations of the Cross
- 20 Carmelite Spiritual Center
- Prophet Elijah Fire Area
- 2 National Shrine of St. Thérèse
- 🐼 Carmelite Gift Shop
- 2 Shrine Museum of St. Thérèse

#### **ADMINISTRATIVE OFFICES**

- 25 Lay Carmelite Office
- 26 Society of the Little Flower
- 2 Carmelite Media Office
- 28 Carmelite Provincial Office

Questions? Call the Society of the Little flower at 800-621-2806, Monday to Friday From 10AM to 4PM or